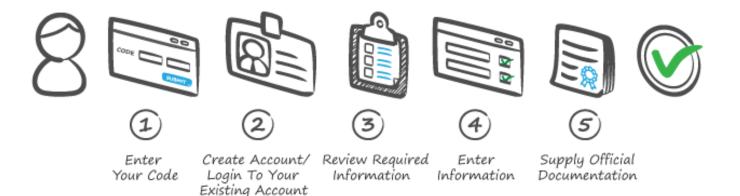

# Arkansas State University

### Admissions

**Required Qualifications for Your Program** 

#### **ATTENTION Students**:

We've partnered with Verified Credentials, Inc. to help you supply the <u>required</u> qualifications for your program. To get started, carefully follow the instruction below:

**TIME SENSITIVE** 

DO NOT DELAY

#### How it Works:



## **IMPORTANT** – Use the CODE below to get started:

| Program:                      | Code:       |
|-------------------------------|-------------|
| Background Check - Admissions | CCMMJ-26642 |

# **GET STARTED NOW** at:

https://scholar.verifiedcredentials.com/arkansasstate

For Best Results - Use a laptop or desktop computer to complete this process.